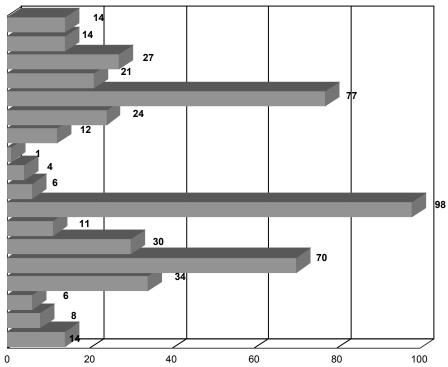

Avoiding MV Disregarded Traffic Signs Drove too Fast for Conditions Erratic/Reckless/Careless/Aggressive Failed to Keep Proper Lane Failed to Yield ROW Following too Close Improper Parking Improper Passing Improper Turn or No Signal No Improper Driving Other Improper Action Over Corrected/Over Steered Ran Off Road Speeding Swerve Due to Wind/Slippery Surface Unknown Wrong Side/Wrong Way

## **DRIVER ACTION**